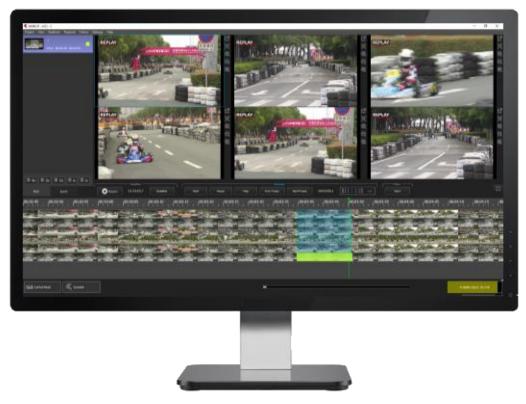

Software interface

- Nonstop video recording in the background: 2/4/6/8 channels of HD video are recorded simultaneously in the background, nonstop for 10 hours. Video retrieval and playback is unaffected.
- Synch-playback of multi-channel video: Supports playback mode of single channel video in full screen and multi-angle video in 2/4/6/8 windows.
- Speed change in slow motion: support 50 frame/s video playback and capture motion in a grid of 0.02s.
- Video event query: video stream can be divided into several video events, storing in the event list, which can be renamed for retrieve easily.
- Video segment marker: Important or controversial moments can be marked in video stream which will be replayed quickly when clicking the marked records.
- Video signal output: provides 2 video output signals, one of which is for preview, the other of which can be connected to LED/LCD display for live slow motion replay.