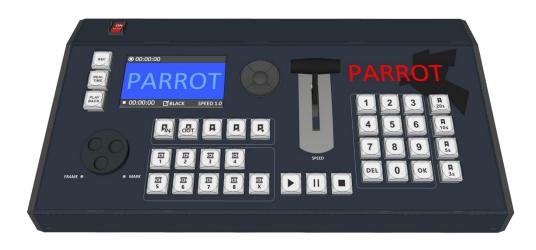

#### 2.6 Control Panel

| Products      | Details                                                                                                                                                                                                                                     |
|---------------|---------------------------------------------------------------------------------------------------------------------------------------------------------------------------------------------------------------------------------------------|
| Control Panel | <ul> <li>Type: KS-PARROT-CP</li> <li>Function:</li> <li>Support one touch replay, deferred replay, in/out replay.</li> <li>Preset speed button.</li> <li>T-Bar for dynamic slow motion.</li> <li>Professional dynamic jog wheel.</li> </ul> |
|               | <ul> <li>Key to mark the last 10s/20s of the video content.</li> <li>Flexible select the marked video and playback.</li> </ul>                                                                                                              |

# **Device Specification**

| Туре              | KS-PARROT-CP           |
|-------------------|------------------------|
| Size              | 365 x 200 x 98 (mm)    |
| Net Weight        | 1 KG                   |
| Cabinet           | Iron                   |
| Display           | Color LCD(4.3Inch)     |
| Sound             | None                   |
| Communication     |                        |
| USB               | ≤5m                    |
| RS232             | ≤10m                   |
| Environmental     |                        |
| Operating Temp    | -5~45°C                |
| Relative Humidity | 5~95 %, non-condensing |
| Storage Temp      | -40~80°C               |
| Input Voltage     | AC 100V-240V           |
| Total Power       | 15W                    |