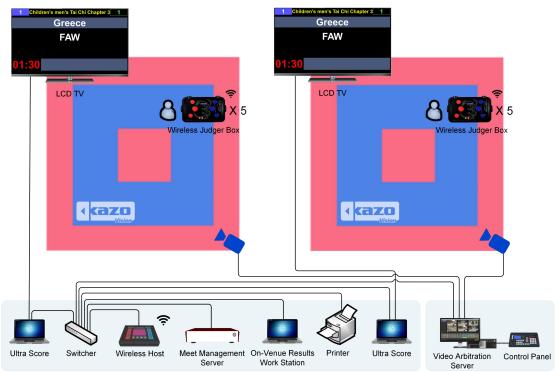

#### 1.2 System chart

#### System Structure Description

- 1) The system is special for Poomsae which has the functions of scoring, timing and displaying on the mode of one court and multi courts.
- 2) It supports tournament schedule and result exporting.
- 3) It also has lots of multi-media functions which can switch between scores and advertisements display.
- 4) In every court, five sets of wireless scoring controllers, one set of PC and LED monitor shall be equipped to manage and display the information of the score, time and players.
- 5) The score information of every court will be gathered to display on the LED screen at the same time.