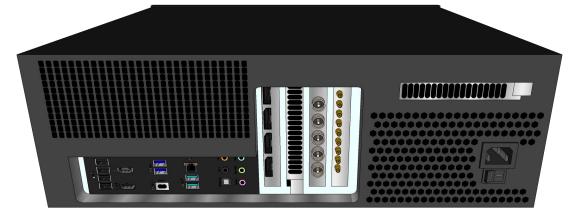

#### 2.5 Video Arbitration Server

| Products          | Details                                            |
|-------------------|----------------------------------------------------|
|                   | Type: KS-PARROT-2C/4C/6C/8C                        |
|                   | Video Input: 2/4/6/8 channels input synchronously; |
|                   | Input port: SDI;                                   |
| Video Arbitration | Output port: DP*2;                                 |
| Server            | Video Format: 1080P;                               |
|                   | Recording capacity: $\geq$ 10 hours;               |
|                   | Multi-screen monitoring: supported;                |
|                   | Weight: 8kg.                                       |

#### **Device Specification**

| Туре              | KS-PARROT-2C/4C/6C/8C         |
|-------------------|-------------------------------|
| Size              | 485x480×90(mm)                |
| Net Weight        | 8 KG                          |
| Color             | Black                         |
| Cabinet           | Iron                          |
| Interface         |                               |
| Input             | SDI*2/4/6/8                   |
| Output            | DP*2                          |
| Environmental     |                               |
| Operating Temp    | -5℃~45℃                       |
| Storage Temp      | -40°C~80°C                    |
| Relative Humidity | 5% $\sim$ 95%, non-condensing |
| Input Voltage     | AC 100V~240V                  |
| Functions         |                               |