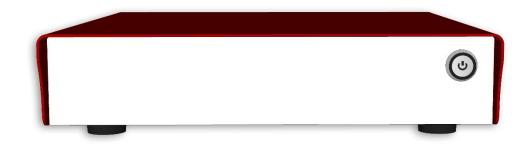

#### 2.4 Meet Management Server

| Products                  | Details                                                                                                                                                                                                                                                                                                                                                                                                                                                                                                        |
|---------------------------|----------------------------------------------------------------------------------------------------------------------------------------------------------------------------------------------------------------------------------------------------------------------------------------------------------------------------------------------------------------------------------------------------------------------------------------------------------------------------------------------------------------|
| Meet Management<br>Server | <ul> <li>Type: KS-MMS-MINI</li> <li>Size: 170x150x35 (mm)</li> <li>Weight: 1.0 KG</li> <li>Features: <ul> <li>Multi-court arrangement, auto generate the order form.</li> <li>Multi-project arrangement, make the schedule more smoothly.</li> </ul> </li> <li>Monitor the status of each court in real time, including the current field, rotation and player info.</li> <li>Court adjustment, can manually modify the match court and session info.</li> <li>Summary and print integrated report.</li> </ul> |