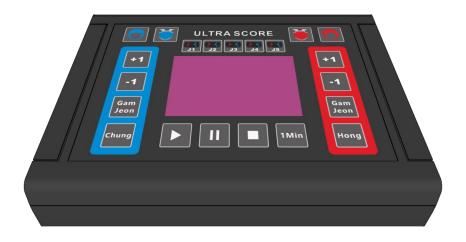

#### Scoring operation

- Professional wireless scoring controller supports adding 1-4 points for the player.
- With vibration alerts when getting a point.
- Display real-time score and device connection state.
- Modify the match time according to match category.
- Support extending multi-displays to show the match.

# 2.3 Wireless Scoring Controller

| Products                       | Details                                                                                                                                                                                                                                          |
|--------------------------------|--------------------------------------------------------------------------------------------------------------------------------------------------------------------------------------------------------------------------------------------------|
| Wireless Scoring<br>Controller | <ul> <li>Type: KS-TKEP-C</li> <li>Size: 160*95*30mm</li> <li>Communication: 433MHz Wireless</li> <li>Function:</li> <li>Support: Poomsae.</li> <li>Scoring: can make score for Poomsae.</li> <li>With vibration alerts while scoring.</li> </ul> |
|                                | <ul> <li>Wireless communication distance up to 20m.</li> <li>With long standby function.</li> </ul>                                                                                                                                              |