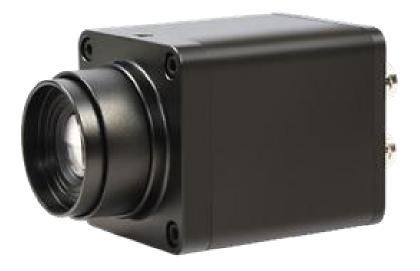

#### 2.7 HD Camera

| Products  | Details                |
|-----------|------------------------|
| HD Camera | Type: KS-PARROT-CAMERA |

# **Device Specification**

| Product Type     | KS-PARROT-CAMERA |
|------------------|------------------|
| Video output     | 3G-SDI           |
| Effective pixels | 3.0 million      |
| Max Resolution   | 1920*1080        |
| Max Frame rate   | 60FPS            |
| Sensor           | CMOS             |
| Focal length     | 4.2MM            |
| Size             | 62.5*50*50MM     |