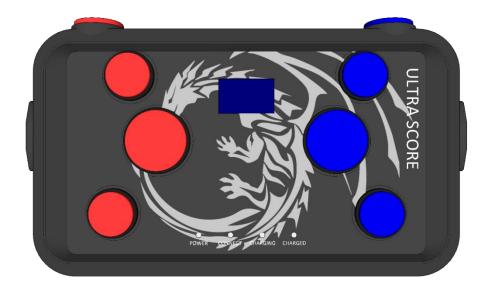

# 2.3 Wireless Scoring Controller

| Products                       | Details                                                                                                                                                                                                                                          |
|--------------------------------|--------------------------------------------------------------------------------------------------------------------------------------------------------------------------------------------------------------------------------------------------|
| Wireless Scoring<br>Controller | <ul> <li>Type: KS-TKEP-C</li> <li>Size: 160*95*30mm</li> <li>Communication: 433MHz Wireless</li> <li>Function:</li> <li>Support: Poomsae.</li> <li>Scoring: can make score for Poomsae.</li> <li>With vibration alerts while scoring.</li> </ul> |
|                                | <ul> <li>Wireless communication distance up to 20m.</li> <li>With long standby function.</li> </ul>                                                                                                                                              |