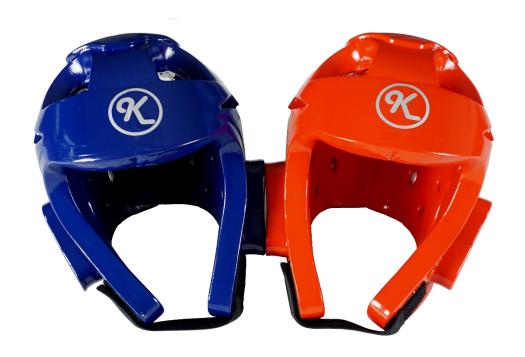

# 2.5 E-Helmet

| Products | Details                                                                           |
|----------|-----------------------------------------------------------------------------------|
|          | Type: KS-TKEP-EH                                                                  |
|          | Size: S/M/L                                                                       |
|          | Color: Blue / Red                                                                 |
|          | Material: PU leather                                                              |
| E-Helmet | Function:                                                                         |
|          | ◆ Sense the hit of the E-Foot Protector. Scoring automatically.                   |
|          | <ul> <li>Use energy-efficient materials to prevent athletes from being</li> </ul> |
|          | injured.                                                                          |
|          | ◆ Wireless communication.                                                         |