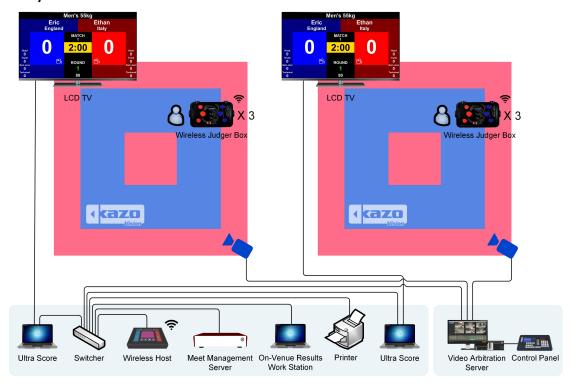

#### 1.1 System Architecture

The whole system is composed of several subsystems, including: Match Scoring System, Meet Management System and Video Arbitration System.

Each subsystem can not only work independently, but also work together to share the data. It is flexible for customers to configure according to the actual application.

#### 1.2 System chart

#### **System Structure Description**

- 1) Install the Taekwondo Timing and Scoring software on the control computer.
- 2) Connect the Wireless Host (KS-WH-TK) with the control computer via a USB cable.