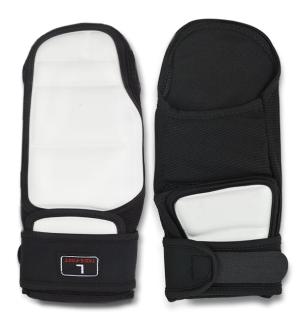

# 2.4 E-Body Protector

| Products         | Details                                                                                                                   |
|------------------|---------------------------------------------------------------------------------------------------------------------------|
| E-Body Protector | Type: KS-TKEP-EP Size: #0 /Height 110-130cm #1/ Height 130-155cm #2/ Height 155-165 cm                                    |
|                  | #3/ Height 165-175 cm  #4/ Height 175-185 cm  ◆ Sense the electronic shackle.  ◆ Sense the intensity of different strike. |

# 2.5 E-Helmet

| Products | Details                                                                           |
|----------|-----------------------------------------------------------------------------------|
|          | Type: KS-TKEP-EH                                                                  |
|          | Size: S/M/L                                                                       |
|          | Color: Blue / Red                                                                 |
|          | Material: PU leather                                                              |
| E-Helmet | Function:                                                                         |
|          | ◆ Sense the hit of the E-Foot Protector. Scoring automatically.                   |
|          | <ul> <li>Use energy-efficient materials to prevent athletes from being</li> </ul> |
|          | injured.                                                                          |
|          | ◆ Wireless communication.                                                         |

## 2.6 E-Foot Protector

| Products         | Details                                                                                                                                                   |
|------------------|-----------------------------------------------------------------------------------------------------------------------------------------------------------|
| E-Foot Protector | Type: KS-TKEP-EF  Size: #S/Eur 34-35  #M/Eur 36-38  #L/ Eur 39-41  ◆ Must be used together with Taekwondo Electronic Body Protector or Electronic Helmet. |
|                  | <ul> <li>Sense the intensity of different strike from foot.</li> </ul>                                                                                    |