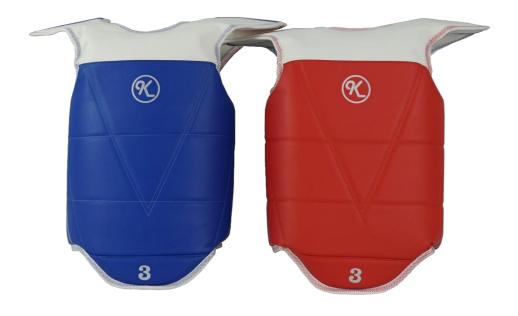

# 2.4 E-Body Protector

| Products         | Details                                                                                                                   |
|------------------|---------------------------------------------------------------------------------------------------------------------------|
| E-Body Protector | Type: KS-TKEP-EP Size: #0 /Height 110-130cm #1/ Height 130-155cm #2/ Height 155-165 cm                                    |
|                  | #3/ Height 165-175 cm  #4/ Height 175-185 cm  ◆ Sense the electronic shackle.  ◆ Sense the intensity of different strike. |