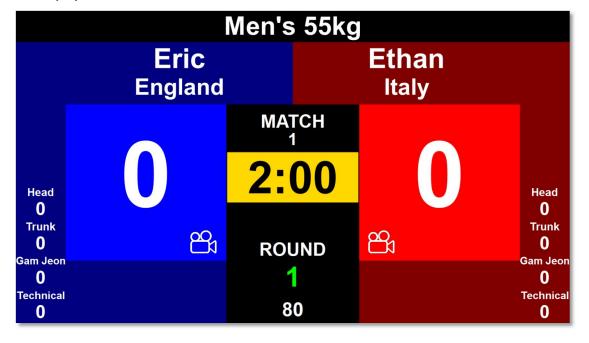

| 1      |



## 2. Specification for products

# 2.1 Ultra Score Software

| Products              | Details                                                                                                                                                                                                 |
|-----------------------|---------------------------------------------------------------------------------------------------------------------------------------------------------------------------------------------------------|
| Standalone<br>edition | <ul> <li>◆ The referee operates the match on the PC for display directly.</li> <li>◆ Supports: Taekwondo Kyoruki, Taekwondo Poomsae</li> <li>◆ English version</li> <li>◆ Including 1 dongle</li> </ul> |

## LCD display interface:





# 2.2 Wireless Host

| Products      | Detail                                                                     |  |
|---------------|----------------------------------------------------------------------------|--|
|               | Type: KS-WH-TK                                                             |  |
|               | Size: 200x145x60 (mm)                                                      |  |
|               | Communication: 433MHz Wireless                                             |  |
|               | Function:                                                                  |  |
| Wireless Host | <ul> <li>Must be used together with Taekwondo Scoring Software.</li> </ul> |  |
|               | ◆ Wireless communication distance up to 20m.