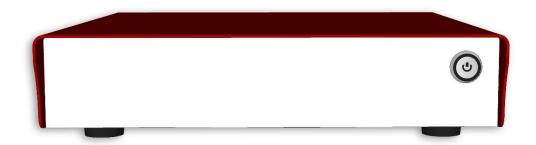

## 2.8 Video Arbitration Server

| Products          | Details                                            |
|-------------------|----------------------------------------------------|
|                   | Type: KS-PARROT-2C/4C/6C/8C                        |
|                   | Video Input: 2/4/6/8 channels input synchronously; |
|                   | Input port: SDI;                                   |
| Video Arbitration | Output port: DP*2;                                 |
| Server            | Video Format: 1080P;                               |
|                   | Recording capacity: ≥ 10 hours;                    |
|                   | Multi-screen monitoring: supported;                |
|                   | Weight: 8kg.                                       |

#### **Device Specification**

| Туре              | KS-PARROT-2C/4C/6C/8C         |
|-------------------|-------------------------------|
| Size              | 485x480×90(mm)                |
| Net Weight        | 8 KG                          |
| Color             | Black                         |
| Cabinet           | Iron                          |
| Interface         |                               |
| Input             | SDI*2/4/6/8                   |
| Output            | DP*2                          |
| Environmental     |                               |
| Operating Temp    | -5°C∼45°C                     |
| Storage Temp      | -40°C∼80°C                    |
| Relative Humidity | 5% $\sim$ 95%, non-condensing |
| Input Voltage     | AC 100V~240V                  |
| Functions         |                               |