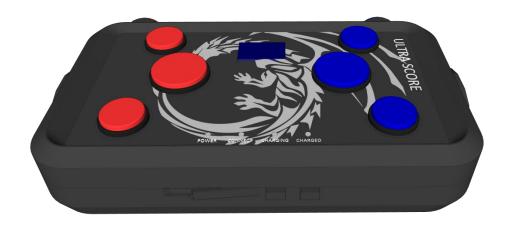

# 2.2 Wireless Host

| Products      | Detail                                                                     |  |
|---------------|----------------------------------------------------------------------------|--|
|               | Type: KS-WH-TK                                                             |  |
|               | Size: 200x145x60 (mm)                                                      |  |
|               | Communication: 433MHz Wireless                                             |  |
|               | Function:                                                                  |  |
| Wireless Host | <ul> <li>Must be used together with Taekwondo Scoring Software.</li> </ul> |  |
|               | ◆ Wireless communication distance up to 20m.                               |  |
|               | ◆ Support 5 wireless scoring controller and 2 electronic body protector.   |  |
|               | Customize the communication band.                                          |  |
|               | <ul> <li>Support multi-site match simultaneously.</li> </ul>               |  |

# 2.3 Wireless Scoring Controller

| Products                       | Details                                                                                                                                                                                                                                                             |
|--------------------------------|---------------------------------------------------------------------------------------------------------------------------------------------------------------------------------------------------------------------------------------------------------------------|
| Wireless Scoring<br>Controller | Type: KS-TKEP-C Size: 160*95*30mm Communication: 433MHz Wireless Function:  ◆ Support: Kyorugi.  ◆ Scoring: can add 1-4 points for the player.  ◆ With vibration alerts while scoring.  ◆ Wireless communication distance up to 20m.  ◆ With long standby function. |