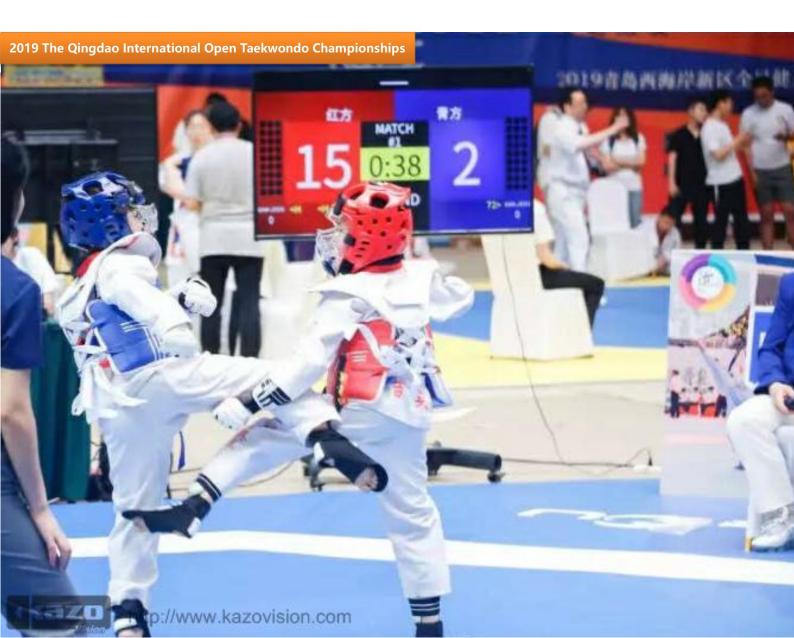

## Match Scoring System

Match Scoring System named ULTRA SCORE is composed of Ultra Score Software, Wireless Host, etc.

It is mainly operated by the referees to realize the scoring and timing work and real-time scoreboard display.

The system functions conform to CTA rules.