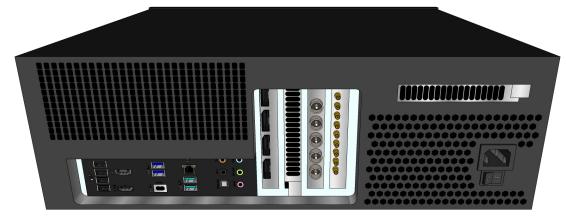

## 2.8 Video Arbitration Server

| Products          | Details                                            |
|-------------------|----------------------------------------------------|
|                   | Type: KS-PARROT-2C/4C/6C/8C                        |
|                   | Video Input: 2/4/6/8 channels input synchronously; |
|                   | Input port: SDI;                                   |
| Video Arbitration | Output port: DP*2;                                 |
| Server            | Video Format: 1080P;                               |
|                   | Recording capacity: ≥ 10 hours;                    |
|                   | Multi-screen monitoring: supported;                |
|                   | Weight: 8kg.                                       |

#### **Device Specification**

| Туре              | KS-PARROT-2C/4C/6C/8C         |
|-------------------|-------------------------------|
| Size              | 485x480×90(mm)                |
| Net Weight        | 8 KG                          |
| Color             | Black                         |
| Cabinet           | Iron                          |
| Interface         |                               |
| Input             | SDI*2/4/6/8                   |
| Output            | DP*2                          |
| Environmental     |                               |
| Operating Temp    | -5°C∼45°C                     |
| Storage Temp      | -40°C∼80°C                    |
| Relative Humidity | 5% $\sim$ 95%, non-condensing |
| Input Voltage     | AC 100V~240V                  |
| Functions         |                               |