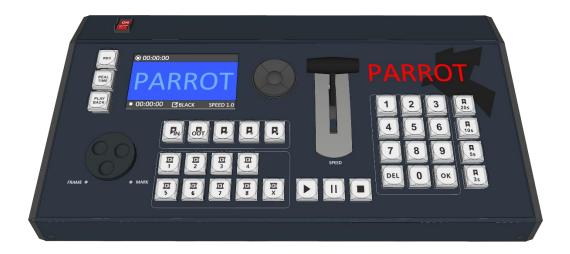

## 2.9 Control Panel

| Products      | Details                                                                       |
|---------------|-------------------------------------------------------------------------------|
|               | Type: KS-PARROT-CP                                                            |
| Control Panel | Function:                                                                     |
|               | <ul> <li>Support one touch replay, deferred replay, in/out replay.</li> </ul> |
|               | ◆ Preset speed button.                                                        |
|               | ◆ T-Bar for dynamic slow motion.                                              |
|               | <ul> <li>Professional dynamic jog wheel.</li> </ul>                           |
|               | ◆ Key to mark the last 10s/20s of the video content.                          |
|               | ◆ Flexible select the marked video and playback.                              |

# **Device Specification**

| Туре              | KS-PARROT-CP           |
|-------------------|------------------------|
| Size              | 365 x 200 x 98 (mm)    |
| Net Weight        | 1 KG                   |
| Cabinet           | Iron                   |
| Display           | Color LCD(4.3Inch)     |
| Sound             | None                   |
| Communication     |                        |
| USB               | ≤5m                    |
| RS232             | ≤10m                   |
| Environmental     |                        |
| Operating Temp    | -5~45°C                |
| Relative Humidity | 5~95 %, non-condensing |
| Storage Temp      | -40~80°C               |
| Input Voltage     | AC 100V-240V           |
| Total Power       | 15W                    |