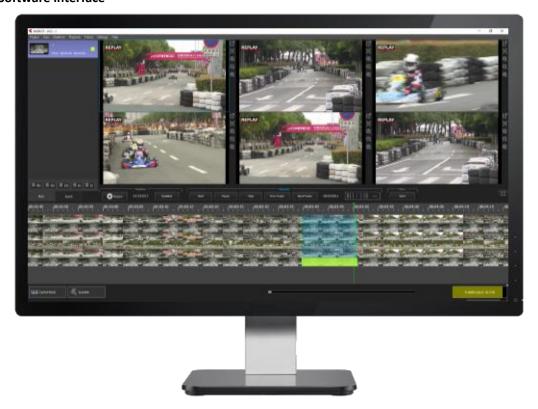

## LCD display interface:

# Software interface

- Nonstop video recording in the background: 2/4/6/8 channels of HD video are recorded simultaneously in the background, nonstop for 10 hours. Video retrieval and playback is unaffected.
- Synch-playback of multi-channel video: Supports playback mode of single channel video in full screen and multi-angle video in 2/4/6/8 windows.
- Speed change in slow motion: support 50 frame/s video playback and capture motion in a grid of 0.02s.
- **Video event query:** video stream can be divided into several video events, storing in the event list, which can be renamed for retrieve easily.
- Video segment marker: Important or controversial moments can be marked in video stream
   which will be replayed quickly when clicking the marked records.
- Video signal output: provides 2 video output signals, one of which is for preview, the other
  of which can be connected to LED/LCD display for live slow motion replay.