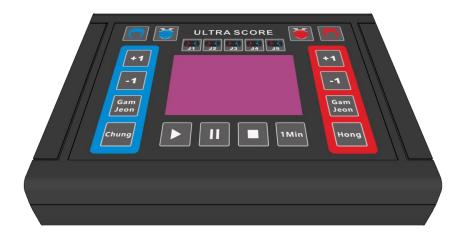

## Match Scoring System

Match Scoring System named ULTRA SCORE is composed of Ultra Score Software, Wireless Host, etc.

It is mainly operated by the referees to realize the scoring and timing work and real-time scoreboard display.

## **Scoring operation**

- Professional wireless scoring controller supports adding 1-4 points for the player.
- With vibration alerts when getting a point.
- Display real-time score and device connection state.
- Modify the match time according to match category.
- Support extending multi-displays to show the match.

## LCD display interface: