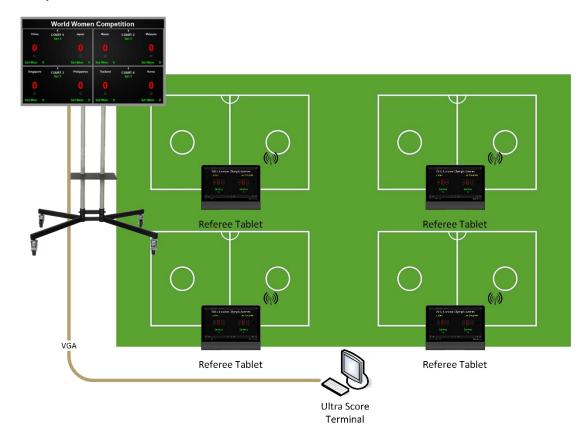

## Multi Court mode for Sepak Takraw

## **System Description**

- 1) The system has the functions of scoring, timing and displaying in the mode of one court and multi courts.
- 2) It supports tournament schedule and result exporting.
- 3) In every court, one set of score tablet, ultra score software and LCD TV shall be equipped to manage and display the information of the score, players and sets.
- 4) The score information of every court will be gathered to display on the LED screen at the same time.