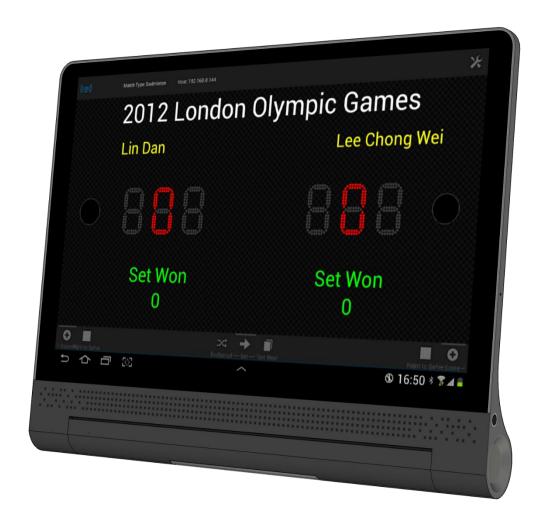

# 2.2 Wireless Score Tablet

| Products              | Details                                                                                                                                                                                                                                             |
|-----------------------|-----------------------------------------------------------------------------------------------------------------------------------------------------------------------------------------------------------------------------------------------------|
| Wireless Score Tablet | Type: KS-GC14  ◆ Including one license of Lightscore software  ◆ Screen: 10"inch 2560*1600IPS  ◆ Ram: 3GB  ◆ Storage: 32GB  ◆ Battery: 9300mAh  ◆ System: Android 6.0  ◆ Supports: Sepak Takraw  ◆ Communication: WIFI  ◆ Full colored touch screen |