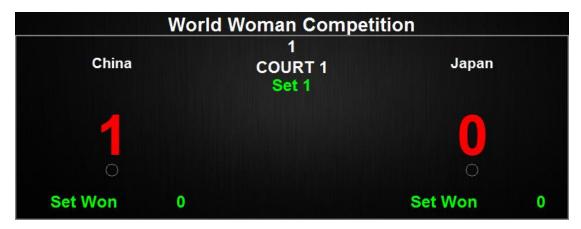

2 PCs respectively. So that one independent PC can be setup on the courtside special for referee's operation, the other PC running as media player to manage the LED display.

It is suitable for the stadium where has one screen, needs to do the scoring and timing on the courtside.

# **Professional Network Edition:**

Except the function of score terminal, 1-3 media players can be equipped on PCs separately, in order to display different contents on several LED screens.

It is suitable for the stadium where has more than 2 screens where referee need to do scoring on the courtside and LED screens need to display different contents separately. (For example, one LED screen is for scoreboard and another is for advertising or player info).



**Kazo Vision** 

# One court mode for Sepak Takraw



## Multi Court mode for Sepak Takraw



# 2.2 Wireless Score Tablet

| Products              | Details                                                                                                                                                                                                                                             |
|-----------------------|-----------------------------------------------------------------------------------------------------------------------------------------------------------------------------------------------------------------------------------------------------|
| Wireless Score Tablet | Type: KS-GC14  ◆ Including one license of Lightscore software  ◆ Screen: 10"inch 2560*1600IPS  ◆ Ram: 3GB  ◆ Storage: 32GB  ◆ Battery: 9300mAh  ◆ System: Andro