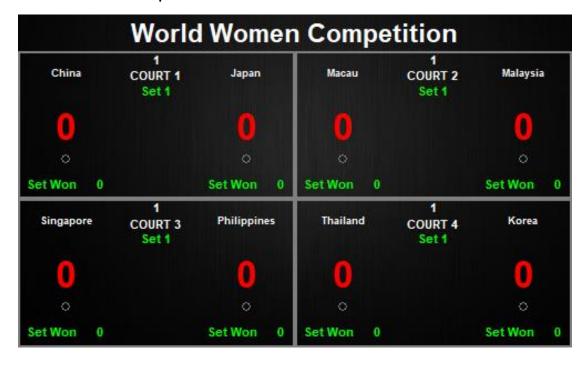

ent PC can be setup on the courtside special for referee's operation, the other PC running as media player to manage the LED display.

It is suitable for the stadium where has one screen, needs to do the scoring and timing on the courtside.

# **Professional Network Edition:**

Except the function of score terminal, 1-3 media players can be equipped on PCs separately, in order to display different contents on several LED screens.

It is suitable for the stadium where has more than 2 screens where referee need to do scoring on the courtside and LED screens need to display different contents separately. (For example, one LED screen is for scoreboard and another is for advertising or player info).



**Kazo Vision** 

# One court mode for Sepak Takraw



## Multi Court mode for Sepak Takraw



# 2.2 Wireless Score Tablet

| Products              | Details                                                                                                                                                                                                                                             |
|-----------------------|-----------------------------------------------------------------------------------------------------------------------------------------------------------------------------------------------------------------------------------------------------|
| Wireless Score Tablet | Type: KS-GC14  ◆ Including one license of Lightscore software  ◆ Screen: 10"inch 2560*1600IPS  ◆ Ram: 3GB  ◆ Storage: 32GB  ◆ Battery: 9300mAh  ◆ System: Android 6.0  ◆ Supports: Sepak Takraw  ◆ Comm