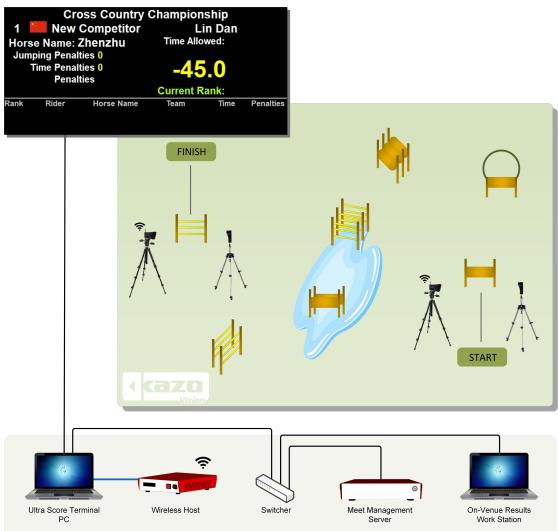

#### 1.1 System Chart

#### **System Description**

- 1) Two LED screens are controlled by separate computer which connects with LED sending card.
- 2) One laptop is equipped on the court working as Ultra score terminal special for referees' operation.
- 3) All computers are connected into LAN in stadium.
- 4) Wireless Transmitter (KS-LDWT) connects with the control computer via a USB cable.