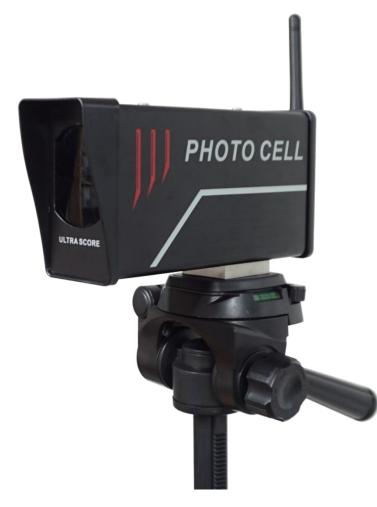

#### 2.3 Wireless Photocell

| Item               | Details                                                                             |  |  |  |  |  |
|--------------------|-------------------------------------------------------------------------------------|--|--|--|--|--|
| Wireless Photocell | Type: KS-PTCL                                                                       |  |  |  |  |  |
|                    | Size: 180x85x50 (mm)                                                                |  |  |  |  |  |
|                    | Communication: 433MHz Wireless                                                      |  |  |  |  |  |
|                    | Function:                                                                           |  |  |  |  |  |
|                    | <ul> <li>Must be used together with Show Jumping Scoring Software.</li> </ul>       |  |  |  |  |  |
|                    | • Detect the cut off of the light, and send the wireless signal.                    |  |  |  |  |  |
|                    | <ul> <li>Light detect distance 12M.</li> </ul>                                      |  |  |  |  |  |
|                    | • Can be setup as Start, Finish, or the Finish of the 2 <sup>nd</sup> phase easily. |  |  |  |  |  |