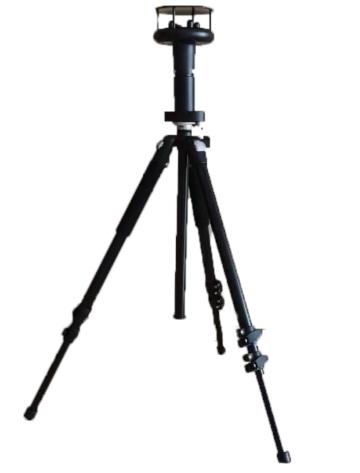

#### 2.4 Colorful Photo Finish Camera

| Products                        | Details                                                                                                                                                                                                                                                                                                                                                                                                                                                                                     |
|---------------------------------|---------------------------------------------------------------------------------------------------------------------------------------------------------------------------------------------------------------------------------------------------------------------------------------------------------------------------------------------------------------------------------------------------------------------------------------------------------------------------------------------|
| rioducts                        | Supporting items: Track and Field, Horse Racing, Dog Racing, Bicycle, Racing, UAV Frame rate: 1000 frames /s, 2000 frames /s, 5000 frames /s. Timing accuracy: 0.001 second, 0.0005 second, 0.0002 second System error: < 0.0002s                                                                                                                                                                                                                                                           |
|                                 | Cumulative error: 0.5ppm Image display resolution: 1024 × 1024 Color: full color image Host size: 29.8*14*15.6(cm) Weight: 2kg Power adapter: 14.8-16.8v/1-2a                                                                                                                                                                                                                                                                                                                               |
|                                 | Communication interface: Gigabit Ethernet port Wireless sending transmission distance: $<$ = 1000m Battery type: lithium battery Battery life: 4 hours at full power Operating environment: Ambient temperature range: - 10 °C ~ 60 °C, relative humidity range: 10% ~ 80%                                                                                                                                                                                                                  |
| Colorful Photo Finish<br>Camera | Storage conditions:  Temperature range: 0 °C ~ 40 °C, humidity range: 10% ~ 60%  Closure length of tripod: 61cm  Maximum height of tripod: 170cm  Net weight of tripod: 2.5kg  Size of safety box: 64.2*37.9*23(cm)  Functions:  Support image automatic exposure processing;  Support positioning athlete sprint image;  Support front capture sprinter chest number cloth;  Support multiple orders and reset the order time;  Support zero time calibration function;                    |
|                                 | <ul> <li>Support zero time calibration function;</li> <li>Support stop timing to continue shooting;</li> <li>Support image local magnification function;</li> <li>Automatic image clipping to filter redundant images;</li> <li>Support remote interpretation: one computer for shooting and another computer for interpretation;</li> <li>Support thumbnail display to quickly locate athletes;</li> <li>Support video playback;</li> <li>Support PNG and BMP image generation.</li> </ul> |

#### **Black & White Photo Finish Camera (optional)**

| Products            | Details                                                                                                                                               |
|---------------------|-------------------------------------------------------------------------------------------------------------------------------------------------------|
|                     | Supporting items: Track and Field, Horse Racing, Dog Racing, Bicycle, Racing, UAV Shooting frame rate: 1000 frames /s. Timing accuracy: 0.001 seconds |
|                     | System error: < 0.0002s                                                                                                                               |
|                     | Cumulative error: 0.5ppm                                                                                                                              |
|                     | Image display resolution: 512 × 1024                                                                                                                  |
|                     | Color: 8-bit black and white image                                                                                                                    |
|                     | Host size: 29.8*14*15.6(cm)                                                                                                                           |
|                     | Weight: 2kg                                                                                                                                           |
|                     | Power adapter: 14.8-16.8v/1-2a                                                                                                                        |
|                     | Communication interface: Gigabit Ethernet port                                                                                                        |
|                     | Wireless sending transmission distance: < = 500m                                                                                                      |
|                     | Battery type: lithium battery                                                                                                                         |
|                     | Battery life: 4 hours at full power                                                                                                                   |
|                     | Operating environment: ambient temperature range: - 10 $^{\circ}$ C $^{\circ}$                                                                        |
| Black & White Photo | 60 °C, relative humidity range: 10% ~ 80%                                                                                                             |
| Finish Camera       | Storage conditions: temperature range: 0 $^{\circ}$ C $^{\circ}$ 40 $^{\circ}$ C, humidity                                                            |
| (optional)          | range: 10% ~ 60%                                                                                                                                      |
| (                   | Closure length of tripod: 61cm                                                                                                                        |
|                     | Maximum height of tripod: 170cm  Net weight of tripod: 2.5kg                                                                                          |
|                     | Size of safety box: 64.2*37.9*23(cm)                                                                                                                  |
|                     | Functions:                                                                                                                                            |
|                     | <ul> <li>Support image automatic exposure processing;</li> </ul>                                                                                      |
|                     | <ul> <li>Support positioning athlete sprint image;</li> </ul>                                                                                         |
|                     | <ul> <li>Support front capture sprinter chest number cloth;</li> </ul>                                                                                |
|                     | <ul> <li>Support multiple orders and reset the order time;</li> </ul>                                                                                 |
|                     | <ul> <li>Support zero time calibration function;</li> </ul>                                                                                           |
|                     | <ul> <li>Support stop timing to continue shooting;</li> </ul>                                                                                         |
|                     | <ul> <li>Support image local magnification function;</li> </ul>                                                                                       |
|                     | <ul> <li>Automatic image clipping to filter redundant images;</li> </ul>                                                                              |
|                     | • Support remote interpretation: one computer for shooting and                                                                                        |
|                     | another computer for interpretation;                                                                                                                  |
|                     | <ul> <li>Support thumbnail display to quickly locate athletes;</li> </ul>                                                                             |
|                     | ◆ Support video playback;                                                                                                                             |
|                     | <ul> <li>Support PNG and BMP image generation.</li> </ul>                                                                                             |