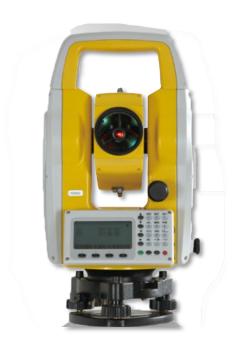

----------------------------------------------------------------------------------------------------------|
| Electronic Distance<br>Measurement System | Supportig items: Long Jump, Triple Jump, Javelin, Shot Put, Solid Ball, Hammer, Discus, Softball, Bat Throwing, etc.  The software supports XP, win7 and win10 operating systems.  Battery: Lithium battery  Endurance time: 8 hours without external power supply  Measuring distance: < = 100m  Measurement accuracy: 2mm ± 0.001mm  Measurement time: < = 1.2 seconds  Closure length of tripod: 61cm  Maximum height of tripod: 170cm  Net weight of tripod: 2.5kg  Size of safety box: 64.2*37.9*23(cm)  Function:  For field events, laser is used to accurately measure the distance;  ◆ Support real-time sending to the sports meeting management system. |





# 2.8 LED Display

| Products    | Details                                                                                                                                                                               |
|-------------|---------------------------------------------------------------------------------------------------------------------------------------------------------------------------------------|
| LED Display | Type: KS-SCRN-LED960480 Size: 1080*600*145(mm) Material: Aluminum Function:  ◆ Must be used together with Athletics Scoring Software.  ◆ Display athlete's rank, name and match time. |



# 2.9 Meet Management Server

| Products                  | Details                                                                          |  |
|---------------------------