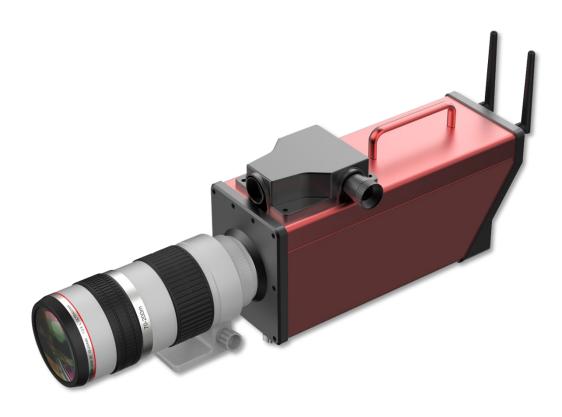

#### 2.4 Colorful Photo Finish Camera

| Products                        | Details                                                                                                                                                                                                                                                                                                                                                                                                                                                                                     |
|---------------------------------|---------------------------------------------------------------------------------------------------------------------------------------------------------------------------------------------------------------------------------------------------------------------------------------------------------------------------------------------------------------------------------------------------------------------------------------------------------------------------------------------|
| rioducts                        | Supporting items: Track and Field, Horse Racing, Dog Racing, Bicycle, Racing, UAV Frame rate: 1000 frames /s, 2000 frames /s, 5000 frames /s. Timing accuracy: 0.001 second, 0.0005 second, 0.0002 second System error: < 0.0002s                                                                                                                                                                                                                                                           |
|                                 | Cumulative error: 0.5ppm Image display resolution: 1024 × 1024 Color: full color image Host size: 29.8*14*15.6(cm) Weight: 2kg Power adapter: 14.8-16.8v/1-2a                                                                                                                                                                                                                                                                                                                               |
|                                 | Communication interface: Gigabit Ethernet port Wireless sending transmission distance: $<$ = 1000m Battery type: lithium battery Battery life: 4 hours at full power Operating environment: Ambient temperature range: - 10 °C ~ 60 °C, relative humidity range: 10% ~ 80%                                                                                                                                                                                                                  |
| Colorful Photo Finish<br>Camera | Storage conditions:  Temperature range: 0 °C ~ 40 °C, humidity range: 10% ~ 60%  Closure length of tripod: 61cm  Maximum height of tripod: 170cm  Net weight of tripod: 2.5kg  Size of safety box: 64.2*37.9*23(cm)  Functions:  Support image automatic exposure processing;  Support positioning athlete sprint image;  Support front capture sprinter chest number cloth;  Support multiple orders and reset the order time;  Support zero time calibration function;                    |
|                                 | <ul> <li>Support zero time calibration function;</li> <li>Support stop timing to continue shooting;</li> <li>Support image local magnification function;</li> <li>Automatic image clipping to filter redundant images;</li> <li>Support remote interpretation: one computer for shooting and another computer for interpretation;</li> <li>Support thumbnail display to quickly locate athletes;</li> <li>Support video playback;</li> <li>Support PNG and BMP image generation.</li> </ul> |