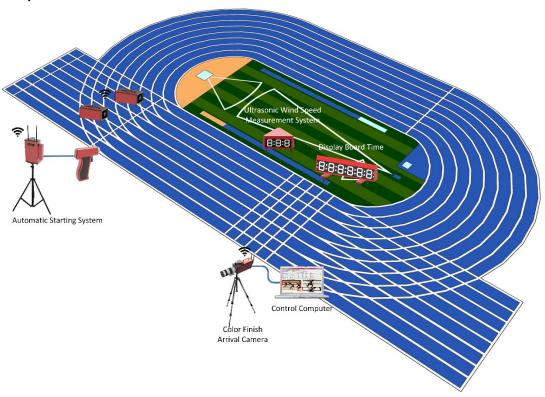

gram for Athletics.

Through the cooperation of Timing Software, Chip Timing Host, Chip Timing, Detection loop, Race Timing Software, Photo Finish Camera, Meet Management Server and other systems, using high-speed color CCD digital camera and advanced image data processing technology, the timing accuracy of the equipment meets the requirements of professional competitions, with high timing accuracy, fast and accurate interpretation, strong stability It has the characteristics of simple operation, convenient carrying and installation, and less consumables.

The system realizes the automation of the measurement process, thus ensuring the fairness and justice of the competition process and results.

Applicable rules of the system:

• 《IAAF Competition Rules 2012-2013》



## 1.1 System Chart



## 1.2 Product Configuration

| Products                                     | Туре                     | Number |
|----------------------------------------------|--------------------------|--------|
| Match Timing Software                        | ULTRASCORE<br>STANDALONE | 1      |
| Automatic Starting System                    | KS-STM100                | 1      |
| Colorful Photo Finish Camera                 | KS-PHFC10                | 1      |
| Black & White Photo Finish Camera (optional) | KS-PHFWB10               | 1      |
| Ultrasonic Wind Speed Measurement System     | KS-WSP-TRID              | 1      |
| Display Board Time                           | KS-SPLIT-D               | 1      |
| Electronic Distance Measurement System       | KS-MD100                 | 1      |
| L