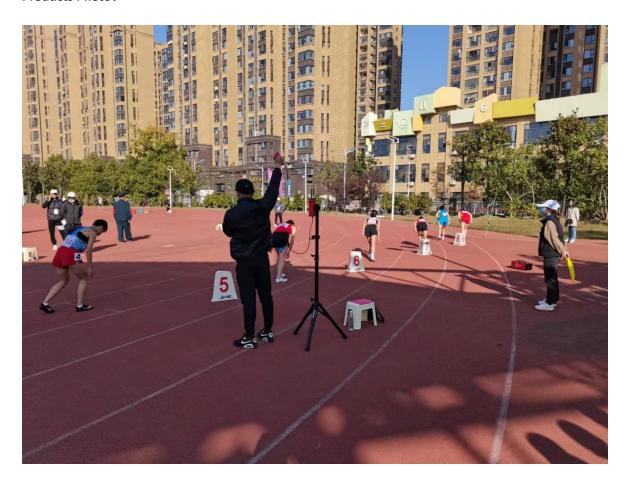

| operation.                                                          |
|               | ◆ Automatic data backup. In case of computer failure or power       |

| Women's 100m Race |         |          |       |
|-------------------|---------|----------|-------|
| Rank              | Team    | Name     | Score |
| 1                 | Brazil  | Adela    | 11:47 |
| 2                 | India   | Nanettle | 11:53 |
| 3                 | Liberia | Rebekah  | 12:03 |
| 4                 | Nepal   | Magnolia | 12:23 |
| 5                 | America | Gerda    | 12:33 |
| 6                 | Malta   | Wendy    | 12:51 |
| 7                 | Japan   | Bealty   | 13:11 |
| 8                 | France  | Helen    | 13:21 |



# 2.3 Automatic Starting System





#### **Products Photo:**



#### 2.4 Colorful Photo Finish Camera

| Products                        | Details                                                                                                                                                                                                                                                                                                                                                                                                                                                                                     |
|---------------------------------|------------------------------------------------------------------------------------------------------------------------------------------------------------------------------------------------------------------