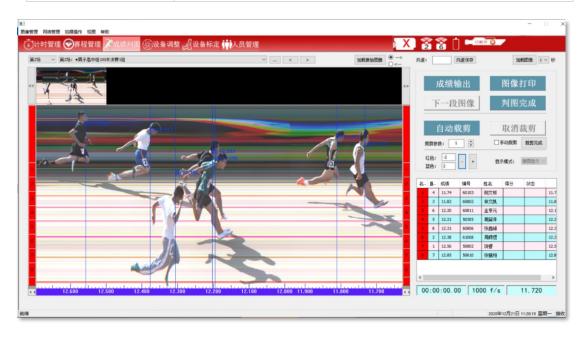

#### 2.1 Match Timing Software

| Products              | Details                                                                                                                                                                                                                                                                                                                                                                                                                                                                                                                                                                                                                                                                                                                                                                         |
|-----------------------|---------------------------------------------------------------------------------------------------------------------------------------------------------------------------------------------------------------------------------------------------------------------------------------------------------------------------------------------------------------------------------------------------------------------------------------------------------------------------------------------------------------------------------------------------------------------------------------------------------------------------------------------------------------------------------------------------------------------------------------------------------------------------------|
| Match Timing Software | Operating system: support win7, 10, 32 / 64 bit systems Function: Support the simultaneous operation of shooting and score interpretation; When the computer crashes and the software is restarted, the timing can be restored with one click; The accuracy of score output is 0.0001s ~ 1s; multiple orders and reset the order time;  Support zero time calibration function;  Support stop timing to continue shooting;  Support automatic image clipping and filtering redundant images;  Support large screen display of scores and images;  Support automatic scoring;  Support the printing of transcripts and the generation of Excel sheets and TXT documents;  Support selecting wrong groups and associating images with corresponding groups after the competition. |