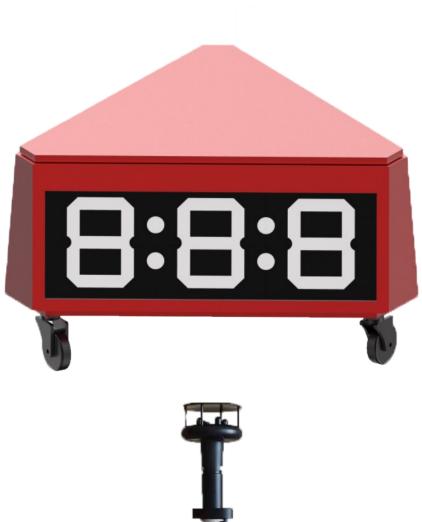

## 2.6 Display Board Time

| Products           | Details                                                                                                                                                                                                                                                                                                                                                                                                                                                                                                                                                                                                                                                                                                                                                                                        |
|--------------------|------------------------------------------------------------------------------------------------------------------------------------------------------------------------------------------------------------------------------------------------------------------------------------------------------------------------------------------------------------------------------------------------------------------------------------------------------------------------------------------------------------------------------------------------------------------------------------------------------------------------------------------------------------------------------------------------------------------------------------------------------------------------------------------------|
| Display Board Time | Operating system: support win7, 10, 32 / 64 bit systems  Laser interception distance: < = 20m  Timing accuracy: < = 1ms  Corresponding interception time: < = 1ms  Digital display color: red (monochrome)  Battery type: lithium battery  Battery life: 8 hours at full power  Waterproof grade: outdoor waterproof IP65  Size: 159*55*54(cm)  Weight: 32kg  Power: 42V / 2A  Operating environment: ambient temperature range: - 10 °C ~ 60 °C  Relative humidity range: 10% ~ 90%  Storage conditions: temperature range: 0 °C ~ 40 °C, humidity range: 10% ~ 60%  Functions:  Multiple interception systems can be used at the same time (through wireless series connection);  Computer control or wireless key control can be selected;  It can display the timing time or Beijing time. |