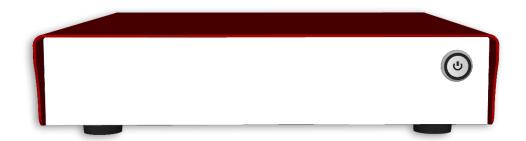

# 2.9 Meet Management Server

| Products                  | Details                                                                          |  |
|---------------------------|----------------------------------------------------------------------------------|--|
|                           | Type: KS-MMS-MINI                                                                |  |
|                           | Size: 170x150x35 (mm)                                                            |  |
|                           | Weight: 1.0 KG                                                                   |  |
|                           | Features:                                                                        |  |
| NA NA                     | <ul> <li>Multi-court arrangement, auto generate the order form.</li> </ul>       |  |
| Meet Management<br>Server | Multi-project arrangement, make the schedule more smoothly.                      |  |
|                           | <ul> <li>Monitor the status of each court in real time, including the</li> </ul> |  |
|                           | <ul> <li>current field, rotation and player info.</li> </ul>                     |  |
|                           | • Court adjustment, can manually modify the match court and                      |  |
|                           | • session info.                                                                  |  |
|                           | <ul> <li>Summary and print integrated report.</li> </ul>                         |  |