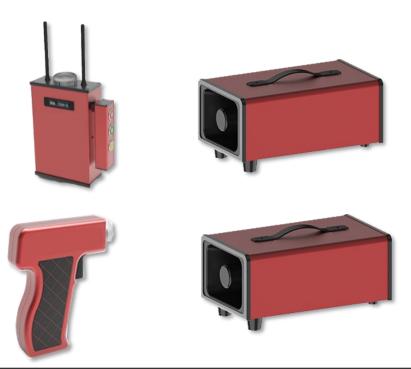

ing to the referee's    |
|               | operation.                                                          |
|               | ◆ Automatic data backup. In case of computer failure or power       |

| Women's 100m Race |         |          |       |
|-------------------|---------|----------|-------|
| Rank              | Team    | Name     | Score |
| 1                 | Brazil  | Adela    | 11:47 |
| 2                 | India   | Nanettle | 11:53 |
| 3                 | Liberia | Rebekah  | 12:03 |
| 4                 | Nepal   | Magnolia | 12:23 |
| 5                 | America | Gerda    | 12:33 |
| 6                 | Malta   | Wendy    | 12:51 |
| 7                 | Japan   | Bealty   | 13:11 |
| 8                 | France  | Helen    | 13:21 |



# 2.3 Automatic Starting System





#### **Products Photo:**



#### 2.4 Colorful Photo Finish Camera

| Products                        | Details                                                                                                                                                                                                                                                                                                                                                                                                                                                                                     |
|---------------------------------|------------------------------------------------------------------------------------------------------------------------------------------------------------------------------------