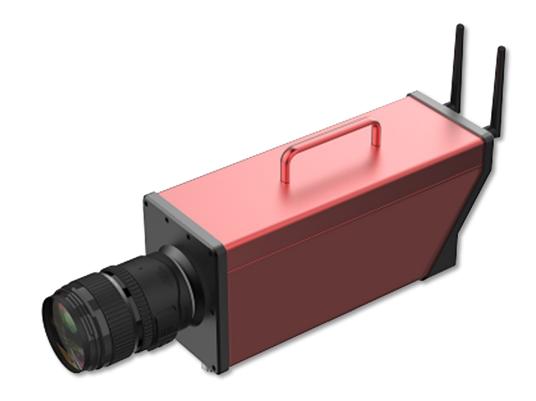

#### **Black & White Photo Finish Camera (optional)**

| Products            | Details                                                                                                                                               |
|---------------------|-------------------------------------------------------------------------------------------------------------------------------------------------------|
|                     | Supporting items: Track and Field, Horse Racing, Dog Racing, Bicycle, Racing, UAV Shooting frame rate: 1000 frames /s. Timing accuracy: 0.001 seconds |
|                     | System error: < 0.0002s                                                                                                                               |
|                     | Cumulative error: 0.5ppm                                                                                                                              |
|                     | Image display resolution: 512 × 1024                                                                                                                  |
|                     | Color: 8-bit black and white image                                                                                                                    |
|                     | Host size: 29.8*14*15.6(cm)                                                                                                                           |
|                     | Weight: 2kg                                                                                                                                           |
|                     | Power adapter: 14.8-16.8v/1-2a                                                                                                                        |
|                     | Communication interface: Gigabit Ethernet port                                                                                                        |
|                     | Wireless sending transmission distance: < = 500m                                                                                                      |
|                     | Battery type: lithium battery                                                                                                                         |
|                     | Battery life: 4 hours at full power                                                                                                                   |
|                     | Operating environment: ambient temperature range: - 10 $^{\circ}$ C $^{\circ}$                                                                        |
| Black & White Photo | 60 °C, relative humidity range: 10% ~ 80%                                                                                                             |
| Finish Camera       | Storage conditions: temperature range: 0 $^{\circ}$ C $^{\circ}$ 40 $^{\circ}$ C, humidity                                                            |
| (optional)          | range: 10% ~ 60%                                                                                                                                      |
| (                   | Closure length of tripod: 61cm                                                                                                                        |
|                     | Maximum height of tripod: 170cm  Net weight of tripod: 2.5kg                                                                                          |
|                     | Size of safety box: 64.2*37.9*23(cm)                                                                                                                  |
|                     | Functions:                                                                                                                                            |
|                     | <ul> <li>Support image automatic exposure processing;</li> </ul>                                                                                      |
|                     | <ul> <li>Support positioning athlete sprint image;</li> </ul>                                                                                         |
|                     | <ul> <li>Support front capture sprinter chest number cloth;</li> </ul>                                                                                |
|                     | <ul> <li>Support multiple orders and reset the order time;</li> </ul>                                                                                 |
|                     | <ul> <li>Support zero time calibration function;</li> </ul>                                                                                           |
|                     | <ul> <li>Support stop timing to continue shooting;</li> </ul>                                                                                         |
|                     | <ul> <li>Support image local magnification function;</li> </ul>                                                                                       |
|                     | <ul> <li>Automatic image clipping to filter redundant images;</li> </ul>                                                                              |
|                     | • Support remote interpretation: one computer for shooting and                                                                                        |
|                     | another computer for interpretation;                                                                                                                  |
|                     | <ul> <li>Support thumbnail display to quickly locate athletes;</li> </ul>                                                                             |
|                     | ◆ Support video playback;                                                                                                                             |
|                     | <ul> <li>Support PNG and BMP image generation.</li> </ul>                                                                                             |