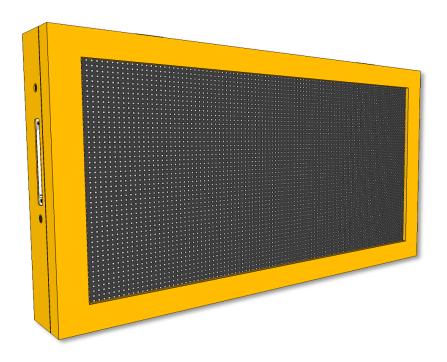

# 2.8 LED Display

| Products    | Details                                                                                                                                                                               |
|-------------|---------------------------------------------------------------------------------------------------------------------------------------------------------------------------------------|
| LED Display | Type: KS-SCRN-LED960480 Size: 1080*600*145(mm) Material: Aluminum Function:  ◆ Must be used together with Athletics Scoring Software.  ◆ Display athlete's rank, name and match time. |