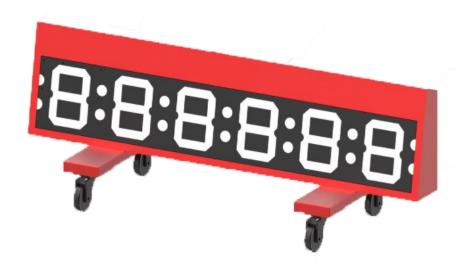

## 2.6 Display Board Time

| Products           | Details                                                                                                                                                                                                                                                                                                                                                                                                                                                                                                                                                                                                                                                                                                                                                                                        |
|--------------------|------------------------------------------------------------------------------------------------------------------------------------------------------------------------------------------------------------------------------------------------------------------------------------------------------------------------------------------------------------------------------------------------------------------------------------------------------------------------------------------------------------------------------------------------------------------------------------------------------------------------------------------------------------------------------------------------------------------------------------------------------------------------------------------------|
| Display Board Time | Operating system: support win7, 10, 32 / 64 bit systems  Laser interception distance: < = 20m  Timing accuracy: < = 1ms  Corresponding interception time: < = 1ms  Digital display color: red (monochrome)  Battery type: lithium battery  Battery life: 8 hours at full power  Waterproof grade: outdoor waterproof IP65  Size: 159*55*54(cm)  Weight: 32kg  Power: 42V / 2A  Operating environment: ambient temperature range: - 10 °C ~ 60 °C  Relative humidity range: 10% ~ 90%  Storage conditions: temperature range: 0 °C ~ 40 °C, humidity range: 10% ~ 60%  Functions:  Multiple interception systems can be used at the same time (through wireless series connection);  Computer control or wireless key control can be selected;  It can display the timing time or Beijing time. |